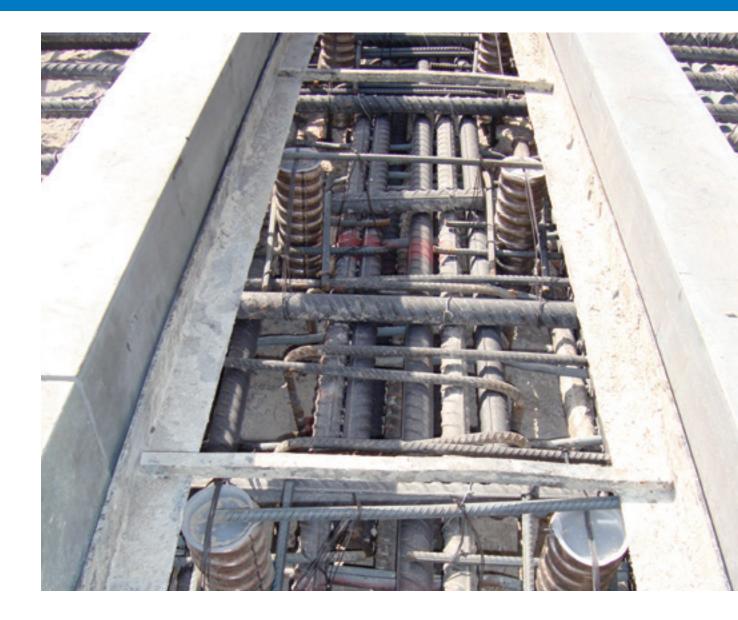

#### **Innovation in practice**

Our teams employ the very latest technologies and practices, ensuring that the installation technique selected is fully aligned with the deliverables and objectives of each project. Cranes operate best when the rails on which they run are welded into continuous lengths. This is a highly skilled practice however as rails have a number of features which make welding difficult.

We have invested significantly in the training and development of our installation teams to ensure that we can apply the very latest practices to each project. Proficient in all aspects of the weld we can advise on the most appropriate weld method.

Crane rail welding in its various guises is undertaken to recognised and proven Gantrail procedures. Our welding personnel possess many years experience and are fully certified in the processes we use.