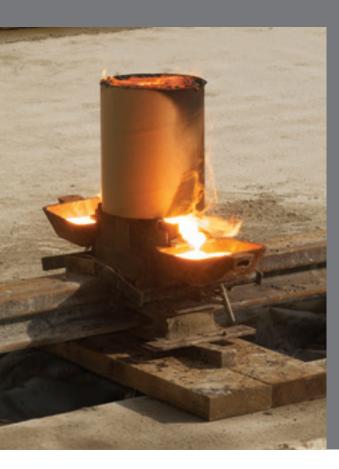

#### **Innovation in practice**

Our teams employ the very latest technologies and practices, ensuring that the installation technique selected is fully aligned with the deliverables and objectives of each project. Cranes operate best when the rails on which they run are welded into continuous lengths. This is a highly skilled practice however as rails have a number of features which make welding difficult.

- Aluminothermic welding
- Puddle Arc welding
- Flash Butt welding