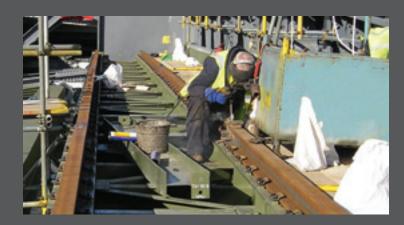

#### **Innovation in practice**

Our teams employ the very latest technologies and practices, ensuring that the installation technique selected is fully aligned with the deliverables and objectives of each project. Cranes operate best when the rails on which they run are welded into continuous lengths. This is a highly skilled practice however as rails have a number of features which make welding difficult.

We have invested significantly in the training and development of our installation teams to ensure that we can apply the very latest practices to each project. Proficient in all aspects of the weld we can advise on the most appropriate weld method.

Crane rail welding in its various guises is undertaken to recognised and proven Gantrail procedures. Our welding personnel possess many years experience and are fully certified in the processes we use.