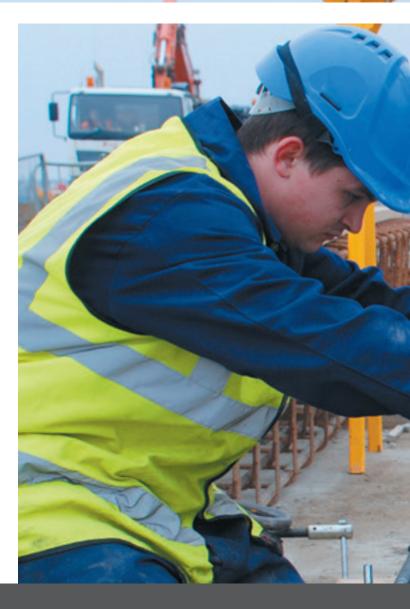

#### **Innovation in practice**

Our teams employ the very latest technologies and practices, ensuring that the installation technique selected is fully aligned with the deliverables and objectives of each project. Cranes operate best when the rails on which they run are welded into continuous lengths. This is a highly skilled practice however as rails have a number of features which make welding difficult.

We have invested significantly in the training and development of our installation teams to ensure that we can apply the very latest practices to each project. Proficient in all aspects of the weld we can advise on the most appropriate weld method.

Crane rail welding in its various guises is undertaken to recognised and proven Gantrail procedures. Our welding personnel possess many years experience and are fully certified in the processes we use.