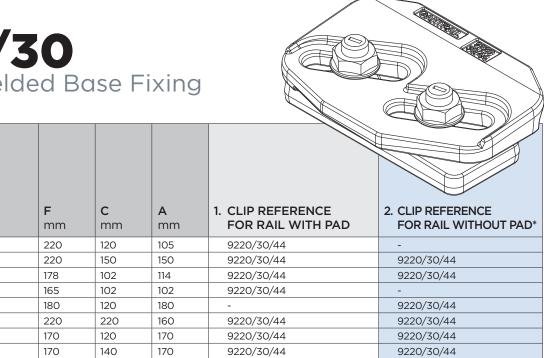

### INSTALLATION INSTRUCTIONS:

С

F

Α

A 120

A 150

89 kg CR

MRS 86

**MRS 125** 

MRS 221

**ISCR 120** 

KP 140

QU 120

CR 100

Weld all round the clip base with a 5mm throat thickness fillet weld, using low hydrogen electrodes. Recommended electrodes AWS E7018 or E7028. Clip base is made from weldable grade steel.