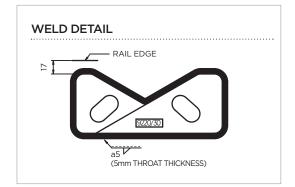

**MRS 125** 

MRS 221

**ISCR 120** 

KP 140

QU 120

CR 100

Weld all round the clip base with a 5mm throat thickness fillet weld, using low hydrogen electrodes. Recommended electrodes AWS E7018 or E7028. Clip base is made from weldable grade steel.