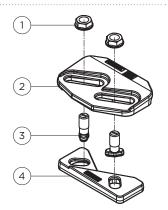

### COMPONENTS

- 1. Flange nuts
- 2. Clip cap with integral
- rubber block
- 3. M20 Captive bolts

4. Weldable base