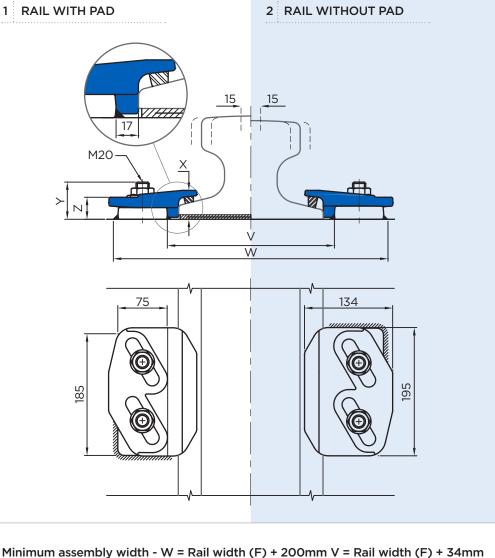

### **DIMENSIONS (mm):**

1

| REF No.    | Х  | Y  | Z  | WEIGHT<br>kg |
|------------|----|----|----|--------------|
| 9220/30/44 | 44 | 49 | 33 | 3.98         |

170

155

For rail without pad, weld closest to and parallel with the rail must be omitted. Please consult GANTRAIL for guidance.

**TIGHTENING TORQUE 350Nm** 

Please contact GANTRAIL, for full installation instructions.