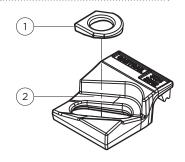

that are fitted with guide rollers.

#### SPECIFICATIONS:

| BOLT GRADE         | 8.8 | 10.9 |
|--------------------|-----|------|
| MAX SIDE LOAD (kN) | 125 | 140  |
| BOLT TORQUE (Nm)   | 600 | 750  |

#### **20mm HORIZONTAL RAIL ADJUSTMENT**

#### **DIMENSIONS (mm):**

| REF No.    | Х  | Y<br>(FULL NUT) | Y<br>(THIN NUT) | Z  | WEIGHT<br>kg |
|------------|----|-----------------|-----------------|----|--------------|
| 3124/20/42 | 42 | 50              | 40              | 26 | 0.96         |

#### **FEATURES**

- The proven design has been used successfully for many years throughout the world.
- The clip is bolted to the rail
- The two main parts are locked together on tightening the nut.
- A special vulcanised rubber block applies a controlled force to the rail.

#### **COMPONENTS**



- 1. Special washer
- 2. Clip with integral rubber block



## 3124/20 Gantrail Bolted Fixing

| A F               | F<br>mm | C<br>mm | A<br>mm | CLIP REFERENCE FOR RAIL WITH PAD | 2. CLIP REFERENCE<br>FOR RAIL WITHOUT PAD |
|-------------------|---------|---------|---------|----------------------------------|-------------------------------------------|
| A 100             | 200     | 100     | 95      | 3124/20/42                       | -                                         |
| A 120             | 220     | 120     | 105     | 3124/20/42                       | 3124/20/42                                |
| A 150             | 220     | 150     | 150     | 3124/20/42                       | 3124/20/42                                |
| MRS 86            | 165     | 102     | 102