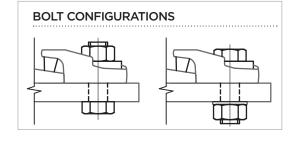

#### INSTALLATION INSTRUCTIONS:

The hexagon headed fixing bolt can be inserted from above or below the supporting structure – see adjacent configurations.

If it is desired to fix the clip with a welded stud, this may be possible. Please consult GANTRAIL for guidance.