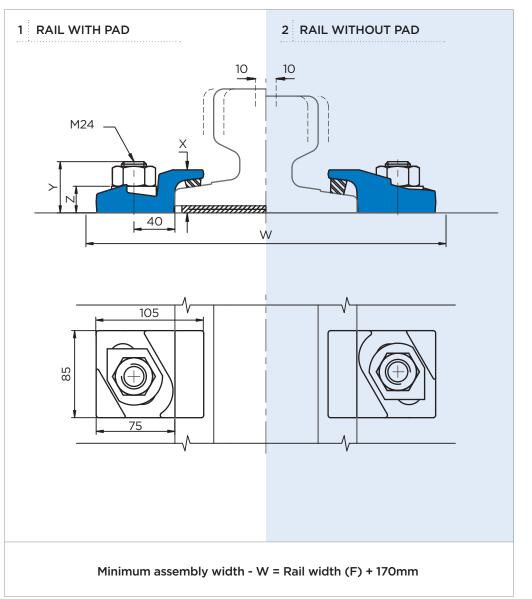

#### **20mm HORIZONTAL RAIL ADJUSTMENT**

#### **DIMENSIONS (mm):**

| REF No.    | Х  | Y<br>(FULL NUT) | Y<br>(THIN NUT) | Z  | WEIGHT<br>kg |
|------------|----|-----------------|-----------------|----|--------------|
| 3124/20/42 | 42 | 50              | 40              | 26 | 0.96         |

## 3124/20 Gantrail Bolted Fixing

| A F               | F<br>mm | C<br>mm | A<br>mm | CLIP REFERENCE FOR RAIL WITH PAD | 2. CLIP REFERENCE<br>FOR RAIL WITHOUT PAD |
|-------------------|---------|---------|---------|----------------------------------|-------------------------------------------|
| A 100             | 200     | 100     | 95      | 3124/20/42                       | -                                         |
| A 120             | 220     | 120     | 105     | 3124/20/42                       | 3124/20/42                                |
| A 150             | 220     | 150     | 150     | 3124/20/42                       | 3124/20/42                                |
| MRS 86            | 165     | 102     | 102     | 3124/20/42                       | 3124/20/42                                |
| MRS 87 A (PRI85R) | 152     | 102     | 152     | 3124/20/42                       | 3124/20/42                                |
| MRS 87 B (175 CR) | 152     | 102     | 152     | 3124/20/42                       | 3124/20/42                                |
| MRS 125           | 180     | 120     | 180     | -                                | 3124/20/42                                |
| ISCR 100          | 150     | 102     | 150     | 3124/20/42                       | 3124/20/42                                |
| ISCR 120          | 170     | 120     | 170     | 3124/20/42                       | 3124/20/42                                |
| QU 100            | 150     | 100     | 150     | 3124/20/42                       | 3124/20/42                                |
| QU 120            | 170     | 120     | 170     | 3124/20/42                       | 3124/20/42                                |
| JIS 60            | 145     | 64      | 174     | 3124/20/42                       | 3124/20/42                                |
| CR 73             | 140     | 100     | 135     | 3124/20/42                       | 3124/20/42                                |
| CR 100            | 155     | 120     | 150     | -                                | 3124/20/42                                |
| 86 kg AS          | 165     | 102     | 102     | 3124/20/42                       | 3124/20/42                                |