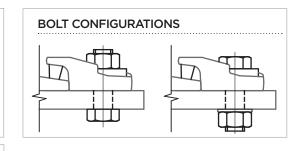

#### INSTALLATION INSTRUCTIONS:

The hexagon headed fixing bolt can be inserted from above or below the supporting structure - see adjacent configurations.

If it is desired to fix the clip with a welded stud, this may be possible. Please consult GANTRAIL for guidance.