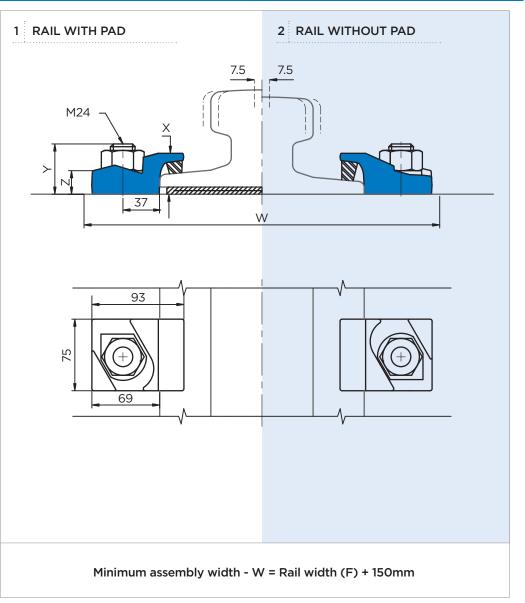

#### SPECIFICATIONS:

| BOLT GRADE         | 8.8 | 10.9 |
|--------------------|-----|------|
| MAX SIDE LOAD (kN) | 125 | 140  |
| BOLT TORQUE (Nm)   | 600 | 750  |

**15mm HORIZONTAL RAIL ADJUSTMENT** 

#### DIMENSIONS (mm):

| REF No.    | Х  | Y<br>(FULL NUT) | Y<br>(THIN NUT) | Z  | WEIGHT<br>kg |
|------------|----|-----------------|-----------------|----|--------------|
| 3124/15/40 | 40 | 55              | 45              | 30 | 0.73         |
| 3124/15/53 | 53 | 55              | 45              | 30 | 0.82         |

#### INSTALLATION INSTRUCTIONS:

The hexagon headed fixing bolt can be inserted from above or below the supporting structure - see adjacent configurations.

If it is desired to fix the clip with a welded stud, this may be possible. Please consult GANTRAIL for guidance.