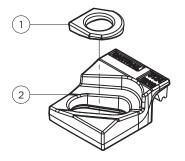

#### COMPONENTS

1. Special washer

2. Clip with integral rubber block

#### POSITIONING OF SPECIAL WASHER