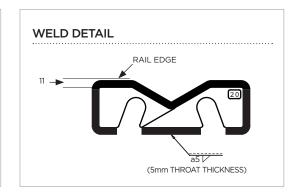

#### INSTALLATION INSTRUCTIONS:

Fillet weld all round the clip base using low hydrogen electrodes. Refer to table for sizes. Recommended electrodes AWS E7018 or E7028. Clip base is made from weldable grade steel.

\* For rail without pad, weld closest to and parallel with the rail must be omitted. Please consult Gantrail for guidance.

TIGHTENING TORQUE 350Nm

Please contact GANTRAIL, for full installation instructions.