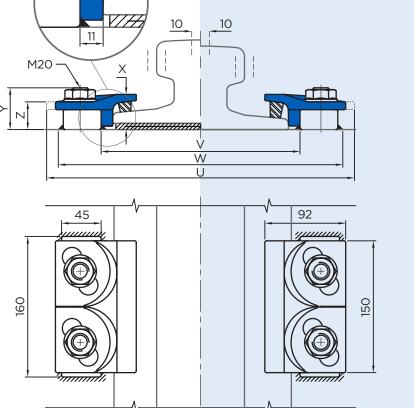

#### MAX SIDE LOAD 235kN 20mm HORIZONTAL RAIL ADJUSTMENT

#### DIMENSIONS (mm):

RAIL WITH PAD

1

| REF No.    | Х  | Y  | Z  | WEIGHT<br>kg |  |  |  |
|------------|----|----|----|--------------|--|--|--|
| 1220/20/40 | 40 | 49 | 33 | 2.18         |  |  |  |
| 1220/20/45 | 45 | 49 | 33 | 2.20         |  |  |  |
| 1220/20/55 | 55 | 49 | 33 | 2.24         |  |  |  |

#### COMPONENTS

- 1. Flange nuts
- 2. Clip cap with integral rubber block
- 3. M16 Captive bolts
- 4. Weldable base

Minimum assembly width - W = Rail width (F) + 130mm V = Rail width (F) + 22mm U = Rail width (F) + 151mm