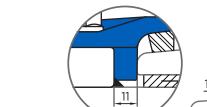

#### DIMENSIONS (mm):

RAIL WITH PAD

1

| REF No.    | Х  | Y  | Z  | WEIGHT<br>kg |  |  |  |
|------------|----|----|----|--------------|--|--|--|
| 1220/20/40 | 40 | 49 | 33 | 2.18         |  |  |  |
| 1220/20/45 | 45 | 49 | 33 | 2.20         |  |  |  |
| 1220/20/55 | 55 | 49 | 33 | 2.24         |  |  |  |