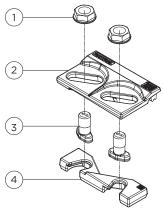

#### COMPONENTS

- 1. Flange nuts
- 2. Clip cap with integral rubber block
- 3. M16 Captive bolts
- 4. Weldable base

Minimum assembly width - W = Rail width (F) + 130mm V = Rail width (F) + 22mm U = Rail width (F) + 151mm