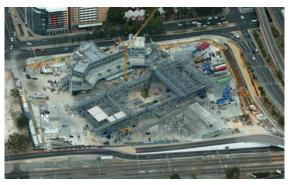

## TIMESCALE

Design was released in 2007 and went through rigorous engineering consultation regarding the capacity of 89 kg rail, the 9220/20 Gantrail weldable base clips and the MKVII Gantrail reinforced rubber pad due to the excessive winds Perth can generate. With the help of the engineering and design staff at Gantrail this was given the go ahead in 2008 for installation.

## **INSTALLATION**

The project consisted of;

- 89kg rail 484 mts (44 x 11.89 mts)
- 1200 off Gantrail 9220/20 weldable base clips
- 484 mts Gantrail MKVII -168 reinforced rubber pad to suit 89kg rail.

The rail was joined using an aluminothermic welding process and installed by Vector Engineering in December 2008.