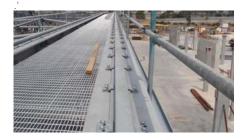

Union Railtrack (Australia) in conjunction with the expert help of the Gantrail design team supplied technical expertise - 89 kg Railtrack and Gantrail 9220/20 clips to secure two rails each side of the Arena for a sliding roof.

## TIMESCALE

Design was released in 2007 and went through rigorous engineering consultation regarding the capacity of 89 kg rail, the 9220/20 Gantrail weldable base clips and the MKVII Gantrail reinforced rubber pad due to the excessive winds Perth can generate. With the help of the engineering and design staff at Gantrail this was given the go ahead in 2008 for installation.

## **INSTALLATION**

The project consisted of;

- 89kg rail 484 mts (44 x 11.89 mts)
- 1200 off Gantrail 9220/20 weldable base clips
- 484 mts Gantrail MKVII -168 reinforced rubber pad to suit 89kg rail.

The rail was joined using an aluminothermic welding process and installed by Vector Engineering in December 2008.