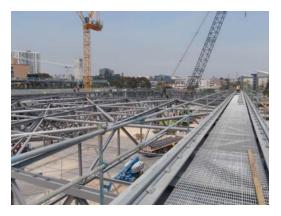

Union Railtrack (Australia) in conjunction with the expert help of the Gantrail design team supplied technical expertise - 89 kg Railtrack and Gantrail 9220/20 clips to secure two rails each side of the Arena for a sliding roof.

## TIMESCALE

Design was released in 2007 and went through rigorous engineering consultation regarding the capacity of 89 kg rail, the 9220/20 Gantrail weldable base clips and the MKVII Gantrail reinforced rubber pad due to the excessive winds Perth can generate. With the help of the engineering and design staff at Gantrail this was given the go ahead in 2008 for installation.

## **INSTALLATION**

The project consisted of;

- 89kg rail 484 mts (44 x 11.89 mts)
- 1200 off Gantrail 9220/20 weldable base clips
- 484 mts Gantrail MKVII -168 reinforced rubber pad to suit 89kg rail.

The rail was joined using an aluminothermic welding process and installed by Vector Engineering in December 2008.