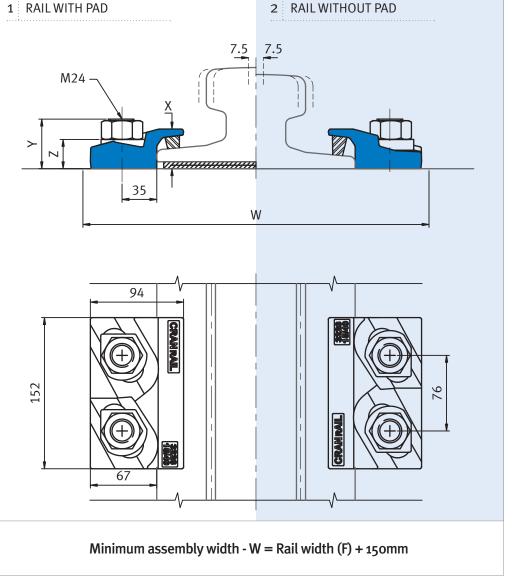

#### FEATURES

- The proven design has been used successfully for many years throughout the world.
- The clip is bolted to the rail support.
- The two main parts are locked together on tightening the nut.
- A special vulcanised rubber . block applies a controlled force to the rail.

### **INSTALLATION INSTRUCTIONS:**

The hexagon headed fixing bolt can be inserted from above or below the supporting structure – see adjacent configurations. TIGHTENING TORQUE Grade 8.8 bolt 600Nm Please contact GANTRAIL for full

### **POSITIONING OF SPECIAL WASHER**