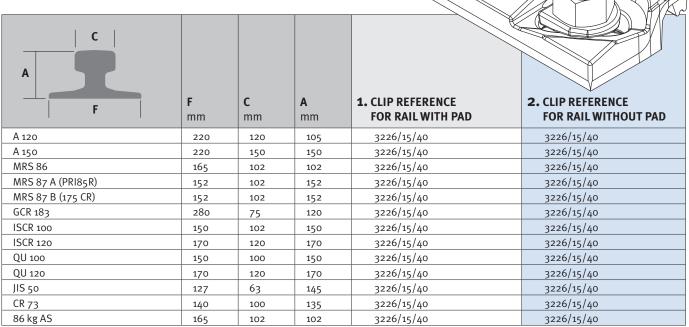

#### THIS CLIP CAN BE USED FOR A WIDER SELECTION OF RAILS THAN ILLUSTRATED. Please contact GANTRAIL for the full range of possible rails. All rails can be fastened with bolted or welded base clips. GANTRAIL may change or improve their products and also alter specifications without notice.