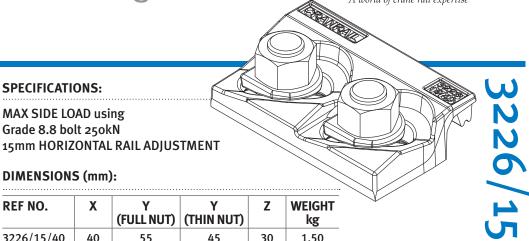

# 3226/15 **Gantrail Bolted Fixing**

www.gantrail.com

The GANTRAIL 3226/15 adjustable crane rail clip is designed to fix the largest of rails in the most arduous applications. It can withstand a horizontal force from the rail of 250kN (25.5 tonnes). Its low profile allows it to be used with cranes that are fitted with guide rollers.

| REF NO.    | X  | Y<br>(FULL NUT) | Y<br>(THIN NUT) | Z  | WEIGHT<br>kg |
|------------|----|-----------------|-----------------|----|--------------|
| 3226/15/40 | 40 | 55              | 45              | 30 | 1.50         |

COMPONENTS

1. Special washer

2. Clip with integral rubber block

2

GANTI

A world of crane rail expertise