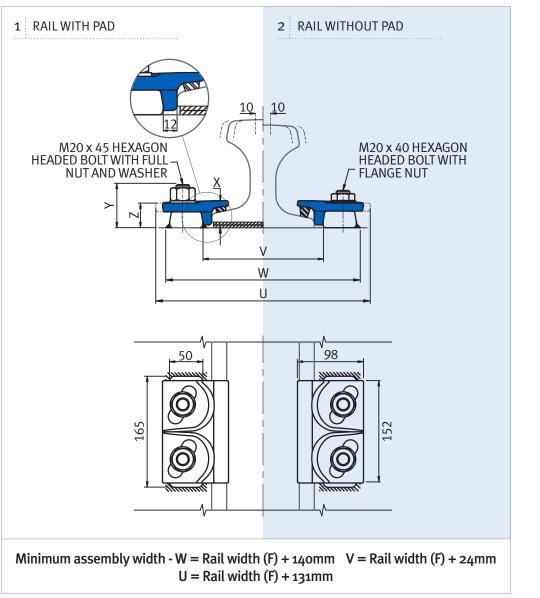

### DIMENSIONS (mm):

| REF NO.    | X  | Y<br>(FULL NUT) | Y<br>(FLANGE NUT) | Z  | WEIGHT*<br>kg |
|------------|----|-----------------|-------------------|----|---------------|
| 2219/20/40 | 40 | 60              | 55                | 37 | 2.23          |

# **2219/20** Gantrail Welded Base Fixing

С

|                   | F   | с   | A   | 1. CLIP REFERENCE | 2. CLIP REFERENCE    |
|-------------------|-----|-----|-----|-------------------|----------------------|
| F                 | mm  | mm  | mm  | FOR RAIL WITH PAD | FOR RAIL WITHOUT PAD |
| A 100             | 200 | 100 | 95  | 2219/20/40        | 2219/20/40           |
| A 120             | 220 | 120 | 105 | 2219/20/40        | 2219/20/40           |
| A 150             | 220 | 150 | 150 | 2219/20/40        | 2219/20/40           |
| 89 kg CR          | 178 | 102 | 114 | 2219/20/40        | 2219/20/40           |
| MRS 86            | 165 | 102 | 102 | 2219/20/40        | 2219/20/40           |
| MRS 87 A (PRI85R) | 152 | 102 | 152 | -                 | 2219/20/40           |
| MRS 125           | 180 | 120 | 180 | -                 | 2219/20/40           |
| MRS 221           | 220 | 220 | 160 | -                 | 2219/20/40           |
| ISCR 100          | 150 | 102 | 150 | 2219/20/40        | 2219/20/40           |
| ISCR 120          | 170 | 120 | 170 | 2219/20/40        | 2219/20/40           |
| ISCR 140          | 170 | 140 | 170 | -                 | 2219/20/40           |
| QU 100            | 150 | 100 | 150 | 2219/20/40        | 2219/20/40           |
| QU 120            | 170 | 120 | 170 | 2219/20/40        | 2219/20/40           |
| 171 CR (MRS 85)   | 152 | 103 | 152 | 2219/20/40        | 2219/20/40           |
| 175 CR (MRS 87B)  | 152 | 102 | 152 | 2219/20/40        | 2219/20/40           |
| ISCOR 57          | 140 | 70  | 165 | 2219/20/40        | 2219/20/40           |
| CR 73             | 140 | 100 | 135 | 2219/20/40        | 2219/20/40           |
| CR 100            | 155 | 120 | 150 | -                 | 2219/20/40           |
| 73 kg AS          | 146 | 70  | 157 | -                 | 2219/20/40           |
| 86 kg AS          | 165 | 102 | 102 | 2219/20/40        | 2219/20/40           |