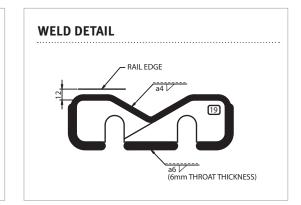

# INSTALLATION INSTRUCTIONS:

Welds along back and sides of the base to be 6mm. The weld in the 'V' and front edges next to and parallel with rail to be 4mm throat thickness fillet weld. Use low hydrogen electrodes. Recommended electrodes AWS E7018 or E7028. Clip base is made from weldable grade steel.

\* For rail without pad, weld closest to and parallel with the rail must be omitted. Please consult GANTRAIL for guidance.