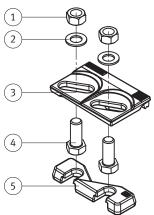

#### COMPONENTS

- 1. Nuts
- 2. Hardened washers
- 3. Clip cap with integral
- rubber block
- 4. M20 hexagon headed bolts
- 5. Weldable base