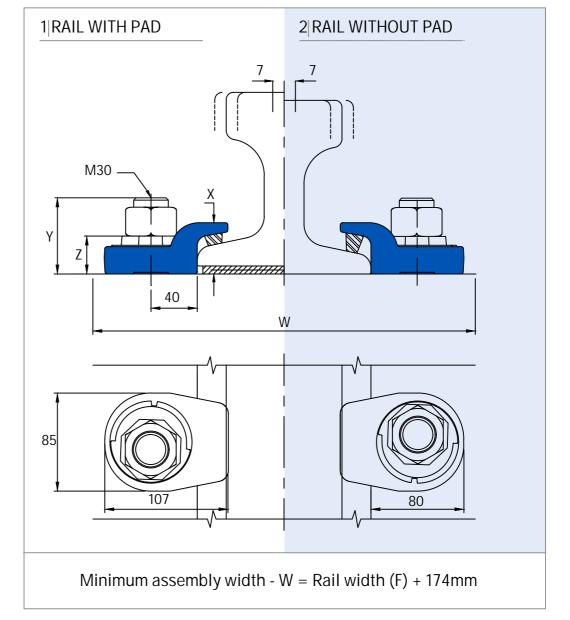

#### DIMENSIONS (mm):

| REF NO.    | Х  | Υ  | Z  | WEIGHT |
|------------|----|----|----|--------|
| 2530/14/45 | 45 | 66 | 33 | 1.1    |

\*weight without nut, bolt and washer. 2530/14/45 clip comprises 2524/20/45 clip body and 2530 Cam

### **Gantrail Bolted Fixing**

| A F      | F<br>mm | C<br>mm | A<br>mm | 1. CLIP REFERENCE<br>FOR PAD MOUNTED RAIL | 2. CLIP REFERENCE<br>FOR RAIL WITHOUT PAD |
|----------|---------|---------|---------|-------------------------------------------|-------------------------------------------|
| 68 kg    | 152     | 75      | 186     | 2530/14/45                                | 2530/14/45                                |
| 73 kg    | 146     | 70      | 157     | 2530/14/45                                | 2530/14/45                                |
| 86 kg    | 165     | 102     | 102     | 2530/14/45                                | 2530/14/45                                |
| 88 kg    | 152.4   | 74.6    | 185.7   | 2530/14/45                                | 2530/14/45                                |
| A120     | 220     | 120     | 105     | 2530/14/45                                | 2530/14/45                                |
| A150     | 220     | 150     | 150     | 2530/14/45                                | 2530/14/45                                |
| MRS 73   | 146     | 70      | 157     | 2530/14/45                                | 2530/14/45                                |
| MRS 86   | 165     | 102     | 102     | 2530/14/45                                | 2530/14/45                                |
| MRS 87A  | 152     | 102     | 152     | 2530/14/45                                | 2530/14/45                                |
| CR 73    | 140     | 100     | 135     | 2530/14/45                                | 2530/14/45                                |
| CR 100   | 140     | 100     | 135     | 2530/14/45                                | 2530/14/45                                |
| QU 120   | 150     | 100     | 150     | 2530/14/45                                | 2530/14/45                                |
| ISCR 120 | 170     | 120     | 170     | 2530/14/45                                | 2530/14/45                                |
| SP 120   | 170     | 120     | 170     | 2530/14/45                                | 2530/14/45                                |
| 171 CR   | 152     | 103     | 152     | 2530/14/45                                | 2530/14/45                                |
| 175 CR   | 152     | 102     | 152     | 2530/14/45                                |                                           |