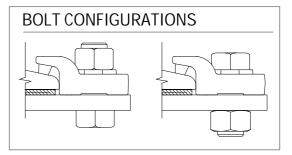

#### **INSTALLATION INSTRUCTIONS:**

The hexagon headed fixing bolt can be inserted from above or below the supporting structure - see adjacent configurations.

TIGHTENING TORQUE Grade 8.8 bolt 900 - 1000Nm