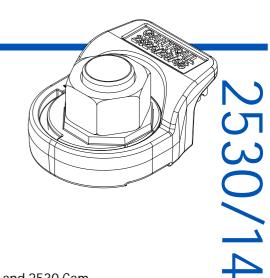

### **Gantrail Bolted Fixing**

www.gantrail.com

UK Patent Application Number GB1612711.0

The GANTRAIL 2530/14 adjustable crane rail clip is designed to fix heavy rails in the most arduous applications. It can withstand a horizontal force from the rail of 200kN (20.4 tonnes). Its low profile allows it to be used with cranes that are fitted with guide rollers.

#### **SPECIFICATIONS:**

| BOLT GRADE         | 8.8      |
|--------------------|----------|
| MAX SIDE LOAD (kN) | 200      |
| BOLT TORQUE (Nm)   | 900-1000 |

14mm HORIZONTAL RAIL ADJUSTMENT

#### DIMENSIONS (mm):

| REF NO.    | Х  | Υ  | Z  | WEIGHT |
|------------|----|----|----|--------|
| 2530/14/45 | 45 | 66 | 33 | 1.1    |

\*weight without nut, bolt and washer. 2530/14/45 clip comprises 2524/20/45 clip body and 2530 Cam