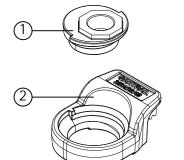

rs.

#### **SPECIFICATIONS:**

| BOLT GRADE         | 8.8      |
|--------------------|----------|
| MAX SIDE LOAD (kN) | 200      |
| BOLT TORQUE (Nm)   | 900-1000 |

14mm HORIZONTAL RAIL ADJUSTMENT

#### DIMENSIONS (mm):

| REF NO.    | Х  | Υ  | Z  | WEIGHT |
|------------|----|----|----|--------|
| 2530/14/45 | 45 | 66 | 33 | 1.1    |

\*weight without nut, bolt and washer. 2530/14/45 clip comprises 2524/20/45 clip body and 2530 Cam



#### **FEATURES**

- The clip has a unique selftightening mechanism (patent pending)
- The unique design ensures that incorrect installation is avoided
- The clip is bolted to the rail support.
- The two main parts are locked together on tightening the nut.
- A special vulcanised rubber block applies a controlled force to the rail.

#### **COMPONENTS**



- 1. Clip cam
- 2. Clip body with integral rubber block



# 2530/14

### **Gantrail Bolted Fixing**

| A F      | F<br>mm | C<br>mm | A<br>mm | 1. CLIP REFERENCE<br>FOR PAD MOUNTED RAIL | 2. CLIP REFERENCE<br>FOR RAIL WITHOUT PAD |
|----------|---------|---------|---------|-------------------------------------------|-------------------------------------------|
| 68 kg    | 152     | 75      | 186     | 2530/14/45                                | 2530/14/45                                |
| 73 kg    | 146     | 70      | 157     | 2530/14/45                                | 2530/14/45                                |
| 86 kg    | 165     | 102     | 102     | 2530/14/45                                | 2530/14/45                                |
| 88 kg    | 152.4   | 74.6    | 185.7