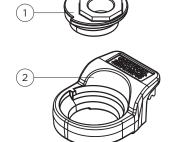

-------------------|-----|------|
| MAX SIDE LOAD (kN) | 130 | 140  |
| BOLT TORQUE (Nm)   | 600 | 750  |

#### **20mm HORIZONTAL RAIL ADJUSTMENT**

#### **DIMENSIONS (mm):**

| REF No.    | Х  | Y<br>(FULL NUT) | Y<br>(THIN NUT) | Z  | WEIGHT<br>kg |
|------------|----|-----------------|-----------------|----|--------------|
| 2524/20/45 | 45 | 55              | 50              | 30 | 1.1          |

<sup>\*</sup> weight without nut, bolt and washer.

#### **FEATURES**

- The clip has a unique selftightening mechanism (patent pending)
- The unique design ensures that incorrect installation is
- The clip is bolted to the rail support.
- The two main parts are locked together on tightening the
- A special vulcanised rubber block applies a controlled force to the rail.

#### **COMPONENTS**



- 1. Clip cam
- 2. Clip body with integral rubber block



# 2524/20 Gantrail Bolted Fixing

| A F      | F<br>mm | C<br>mm | A<br>mm | CLIP REFERENCE FOR PAD MOUNTED RAIL | 2. CLIP REFERENCE<br>FOR RAIL WITHOUT PAD* |
|----------|---------|---------|---------|-------------------------------------|--------------------------------------------|
| 68 kg    | 152     | 75      | 186     | 2524/20/45                          | 2524/20/45                                 |
| 73 kg    | 146     | 70      | 157     | 2524/20/45                          | 2524/20/45                                 |
| 86 kg    | 165     | 102     | 102     | 2524/20/45                          | 2524/20/45                                 |
| A120     | 220     | 120     | 105     | 2524/20/45