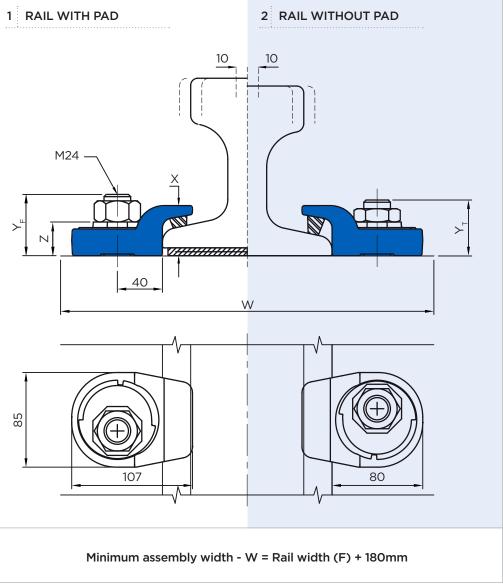

#### SPECIFICATIONS:

| BOLT GRADE         | 8.8 | 10.9 |
|--------------------|-----|------|
| MAX SIDE LOAD (kN) | 130 | 140  |
| BOLT TORQUE (Nm)   | 600 | 750  |

#### **20mm HORIZONTAL RAIL ADJUSTMENT**

#### **DIMENSIONS (mm):**

| REF No.    | Х  | Y<br>(FULL NUT) | Y<br>(THIN NUT) | Z  | WEIGHT<br>kg |
|------------|----|-----------------|-----------------|----|--------------|
| 2524/20/45 | 45 | 55              | 50              | 30 | 1.1          |

<sup>\*</sup> weight without nut, bolt and washer.